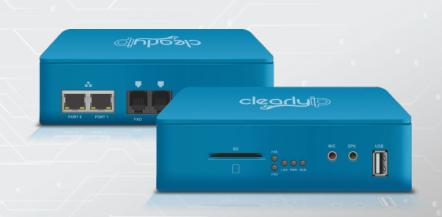

# ClearlyIP PBX Appliance 716

The PBX 716 appliance is a small yet powerful appliance purposely built for real time communication systems. The PBX 716 appliance has been tested for 40 extensions and 10 concurrent calls.

The PBX 716 also has 2 FXO ports, allowing you to connect your legacy analog phones.

#### www.clearlyip.com/ip-phones/

ClearlyIP suites of IP phones can connect with your PBX 715 appliance to give you a single hardware vendor solution for your phones and PBX appliances.

CIP270

- Ideal for Small to Medium Businesses
- No moving fans
- 32 GB SSD
- 2 GB Memory
- Quad Core Atom
- x2 10/100 Network Ports
- HDMI Port
- x2 FXO Ports
- Dimensions: 5.25" x 5.25" x 1.75"
- 2 Year Warranty Included
- Custom Branding Options Available